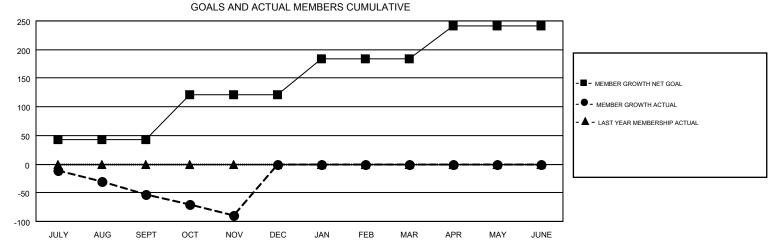

## GMT MONTHLY MEMBERSHIP PROGRESS REPORT

Multiple District 43

Results as of: 11/30/2018

**LOCATION: KENTUCKY** 

| GMT: STEVE            | ANTON         |           |               |                       |                           |                         | GMT CA 1                                     |  |  |
|-----------------------|---------------|-----------|---------------|-----------------------|---------------------------|-------------------------|----------------------------------------------|--|--|
|                       | Club          | s         |               | Members               |                           |                         |                                              |  |  |
| RESULTS FOR 2018-2019 |               |           |               | RESULTS FOR 2018-2019 |                           |                         |                                              |  |  |
| QUARTER               | NEW CLUB GOAL | NEW CLUBS | DROPPED CLUBS | QUARTER               | MEMBER GROWTH NET<br>GOAL | MEMBER GROWTH<br>ACTUAL | DROPPED MEMBERS ACTUAL (including transfers) |  |  |
| JULY/AUG/SEPT         | 0             | 1         | 2             | JULY/AUG/SEPT         | 43                        | 121                     | 166                                          |  |  |
| OCT/NOV/DEC           | 2             | 0         | 0             | OCT/NOV/DEC           | 78                        | 44                      | 76                                           |  |  |
| JAN/FEB/MAR           | 1             | 0         | 0             | JAN/FEB/MAR           | 63                        | 0                       | 0                                            |  |  |
| APR/MAY/JUNE          | 1             | 0         | 0             | APR/MAY/JUNE          | 58                        | 0                       | 0                                            |  |  |