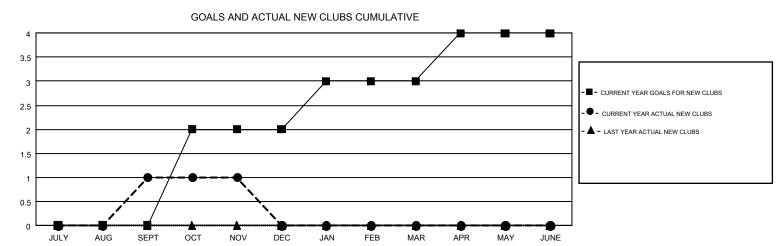

## GMT MONTHLY MEMBERSHIP PROGRESS REPORT

Multiple District 43

Results as of: 11/30/2018

**LOCATION: KENTUCKY** 

| GMT: STEVE            | ANTON         |           |               |                       |                           |                         | GMT CA 1                                     |  |  |
|-----------------------|---------------|-----------|---------------|-----------------------|---------------------------|-------------------------|----------------------------------------------|--|--|
|                       | Club          | s         |               | Members               |                           |                         |                                              |  |  |
| RESULTS FOR 2018-2019 |               |           |               | RESULTS FOR 2018-2019 |                           |                         |                                              |  |  |
| QUARTER               | NEW CLUB GOAL | NEW CLUBS | DROPPED CLUBS | QUARTER               | MEMBER GROWTH NET<br>GOAL | MEMBER GROWTH<br>ACTUAL | DROPPED MEMBERS ACTUAL (including transfers) |  |  |
| JULY/AUG/SEPT         | 0             | 1         | 2             | JULY/AUG/SEPT         | 43                        | 121                     | 166                                          |  |  |
| OCT/NOV/DEC           | 2             | 0         | 0             | OCT/NOV/DEC           | 78                        | 44                      | 76                                           |  |  |
| JAN/FEB/MAR           | 1             | 0         | 0             | JAN/FEB/MAR           | 63                        | 0                       | 0                                            |  |  |
| APR/MAY/JUNE          | 1             | 0         | 0             | APR/MAY/JUNE          | 58                        | 0                       | 0                                            |  |  |